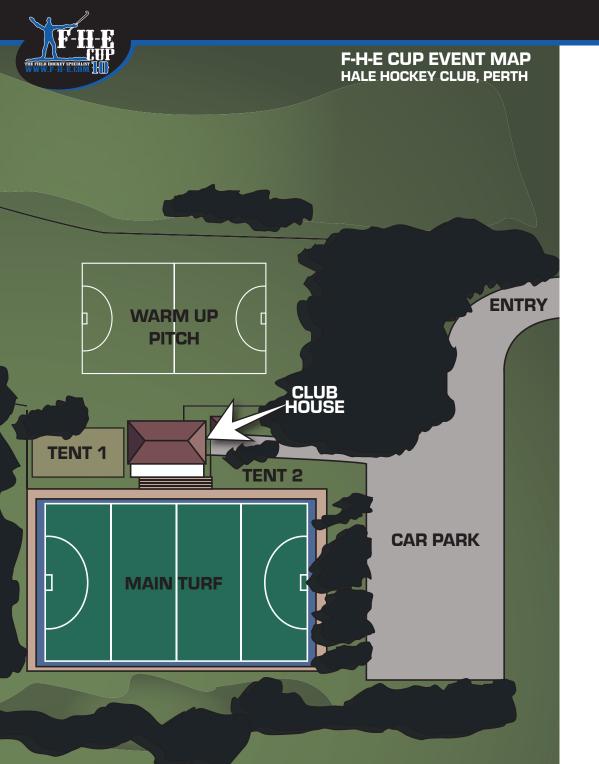

#### **GAMES SCHEDULE**

ALL GAMES PLAYED ON MAIN PITCH

| DATE        | TIME  | MATCH                   |
|-------------|-------|-------------------------|
| THU 2ND DEC | 12:00 | GIRLS   NSW KB v JAPAN  |
|             | 13:00 | BOYS   NSW KB v JAPAN   |
|             | 15:00 | GIRLS   NSW KB v WA U15 |
|             | 16:00 | BOYS   NSW KB v WA U15  |
|             | 17:00 | GIRLS   NSW GT v WA U16 |
|             | 18:00 | BOYS   NSW GT v WA U16  |
|             | 19:00 | GIRLS   WA U16 v WA U15 |
|             | 20:00 | BOYS   WA U16 v WA U15  |
| FRI 3RD DEC | 10:00 | BOYS   NSW GT v JAPAN   |
|             | 11:00 | GIRLS   NSW GT v JAPAN  |
|             | 12:00 | GIRLS   NSW KB v SWAS   |
|             | 13:00 | BOYS   NSW KB v SWAS    |
|             | 15:00 | GIRLS   NSW GT v WA U15 |
|             | 16:00 | BOYS   NSW GT v WA U15  |
|             | 17:00 | GIRLS   WA U16 v SWAS   |
|             | 18:00 | BOYS   WA U16 v SWAS    |
|             | 19:00 | GIRLS   JAPAN v WA U15  |
|             | 20:00 | BOYS   JAPAN v WA U15   |

| SAT 4TH DEC | 08:00 | BOYS   WA U15 v SWAS     |
|-------------|-------|--------------------------|
|             | 09:00 | GIRLS   NSW GT v SWAS    |
|             | 10:00 | GIRLS   NSW KB v WA U16  |
|             | 11:00 | BOYS   JAPAN v SWAS      |
|             | 12:00 | BOYS   NSW KB v WA U16   |
|             | 13:00 | GIRLS   NSW KB v NSW GT  |
|             | 14:00 | BOYS   NSW GT v SWAS     |
|             | 15:00 | GIRLS   WA U15 v SWAS    |
|             | 16:00 | BOYS   JAPAN v WA U16    |
|             | 17:00 | GIRLS   JAPAN v WA U16   |
|             | 18:00 | BOYS   NSW KB v NSW GT   |
|             | 19:00 | GIRLS   JAPAN v SWAS     |
| SUN 5TH DEC | 08:00 | GIRLS   5TH v 6TH        |
|             | 09:00 | BOYS   5TH v 6TH         |
|             | 10:00 | GIRLS   3RD v 4TH        |
|             | 11:00 | BOYS   3RD v 4TH         |
|             | 13:00 | BOYS   1ST v 2ND         |
|             | 14:15 | GIRLS   1ST v 2ND        |
| SUN 5TH DEC | 12:00 | LEGENDS EXHIBITION MATCH |